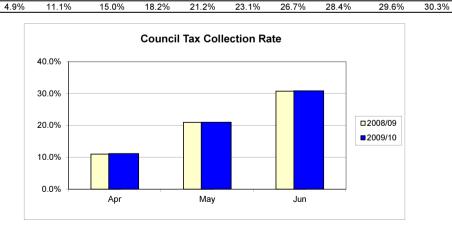

10.6%

|                              |         | Year Start | Apr    | May     | Jun     | Jul   | Aug   | Sep   | Oct   | Nov   | Dec   | Jan    | Feb   | Mar   | Target | 2008/09 |
|------------------------------|---------|------------|--------|---------|---------|-------|-------|-------|-------|-------|-------|--------|-------|-------|--------|---------|
| Gross Charge                 |         | 90,371     | 90,547 | 90,675  | 90,890  |       |       |       |       |       |       |        |       |       | _      | 87,09   |
| Reductions                   |         | -8,876     | -8,831 | -8,847  | -8,915  |       |       |       |       |       |       |        |       |       |        | -8,63   |
| Net Charge                   |         | 81,494     | 81,716 | 81,828  | 81,975  |       |       |       |       |       |       |        |       |       |        | 78,459  |
| Council Tax Benefit          |         | -5,329     | -5,403 | -5,452  | -5,511  |       |       |       |       |       |       |        |       |       |        | -4,998  |
| Net Amount Collectable       |         | 76,165     | 76,313 | 76,376  | 76,464  |       |       |       |       |       |       |        |       |       |        | 73,46   |
| Gross Payments               |         | -1,008     | -8,593 | -16,178 | -23,775 |       |       |       |       |       |       |        |       |       |        | -73,451 |
| Refunds                      |         | 6          | 17     | 42      | 90      |       |       |       |       |       |       |        |       |       |        | 596     |
| Credits on accounts          |         | 0          | 78     | 81      | 81      |       |       |       |       |       |       |        |       |       |        | 37      |
| Net Payments                 |         | -1,002     | -8,499 | -16,055 | -23,604 |       |       |       |       |       |       |        |       |       |        | -72,818 |
| Net payments in month        |         | -1,002     | -7,497 | -7,556  | -7,549  |       |       |       |       |       |       |        |       |       |        | -254    |
|                              | 0       | 0          | 0      | 0       | 0       |       |       |       |       |       |       |        |       |       |        |         |
| Outstanding balance          |         | 75,163     | 67,814 | 60,321  | 52,859  | 0     | 0     | 0     | 0     | 0     | 0     | 0      | 0     | 0     |        | 643     |
| Collection Rate (BVPI9)      |         | 1.3%       | 11.1%  | 21.0%   | 30.9%   |       |       |       |       |       |       |        |       |       | 99.1%  | 99.19   |
| % Collected in month         |         | 1.3%       | 9.8%   | 9.9%    | 9.8%    |       |       |       |       |       |       |        |       |       |        |         |
| Collection Rate Last Year    |         | 1.6%       | 11.0%  | 21.0%   | 30.7%   | 40.5% | 50.0% | 59.8% | 69.5% | 79.0% | 88.5% | 97.8%  | 98.6% | 99.1% |        |         |
| Difference                   |         | -0.3%      | 0.1%   | 0.0%    | 0.1%    |       |       |       |       |       |       |        |       |       |        |         |
| Tenants Receiving a Notice S | Seeking | Possession |        |         |         |       |       |       |       |       |       |        |       |       |        |         |
| A 1/5 1 4/4/00               |         | 4.074      | 4.07:  | 4.074   | 4.07:   | 4.074 | 4.074 | 4.074 | 4.077 | 1.071 | 4.07/ | 1.07.1 | 4.074 | 4.07. | Target | 2007/08 |
| Arrears b/f at 1/4/08        |         | 1,271      | 1,271  | 1,271   | 1,271   | 1,271 | 1,271 | 1,271 | 1,271 | 1,271 | 1,271 | 1,271  | 1,271 | 1,271 |        | 1,18    |
| Net Payments Received        |         | Ü          | -65    | -134    | -156    |       |       |       |       |       |       |        |       |       |        | -384    |
| Written Off                  |         | 0          | 0      | 0       | 0       |       |       |       |       |       |       |        |       |       |        | -39     |
| Other adjustments            |         | U          | -34    | -36     | -94     |       |       |       |       |       |       |        |       |       |        | -193    |